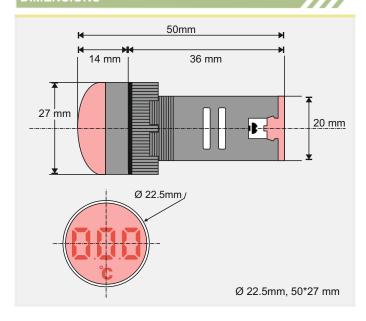

#### **Features**

- Ø22.5mm dia cutout
- 4 LED Bright Luminance
- **Red Colors Available**
- 1 Year Warranty