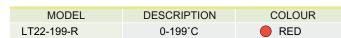

LED Bright Luminance
- **Red Colors Available**
- 1 Year Warranty

## TECHNICAL SPECIFICATION

| Rated Temperature         | 0-199°C                          |
|---------------------------|----------------------------------|
| Operating Voltage         | -20% to +10% of rated voltage    |
| Rated Working Current     | ≤ 20mA max                       |
| Voltage Fluctuation Range | +20% (above 110V)                |
| Operating Frequency       | 50/60 Hz                         |
| Insulation Resistance     | Ui ≤ 60V5MΩ                      |
| Withstand Voltage         | 2.5KV (AC effective value) 1min. |

Continues Working Life Brightness

≥ 3,0000Hrs  $\leq 100 cd/m^2$ 

## OTHER SPECIFICATION

Degree of Protection IP20 Confirming of Standard IEC60947-5-1, EN60947-5-1

## ORDER CODE



## **INTERNAL WIRING DIAGRAM**