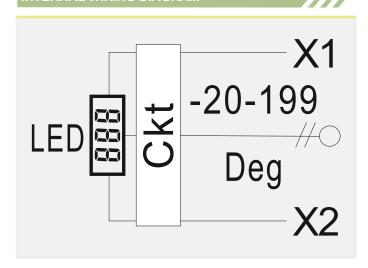

rs Available**
- 1 Year Warranty

## TECHNICAL SPECIFICATION

| Rated Temperature         | 0-199°C                          |
|---------------------------|----------------------------------|
| Operating Voltage         | -20% to +10% of rated voltage    |
| Rated Working Current     | ≤ 20mA max                       |
| Voltage Fluctuation Range | +20% (above 110V)                |
| Operating Frequency       | 50/60 Hz                         |
| Insulation Resistance     | Ui ≤ 60V5MΩ                      |
| Withstand Voltage         | 2.5KV (AC effective value) 1min. |

Continues Working Life Brightness

≥ 3,0000Hrs  $\leq 100 cd/m^2$ 

## OTHER SPECIFICATION

Degree of Protection IP20 Confirming of Standard IEC60947-5-1, EN60947-5-1

## ORDER CODE



## **INTERNAL WIRING DIAGRAM**